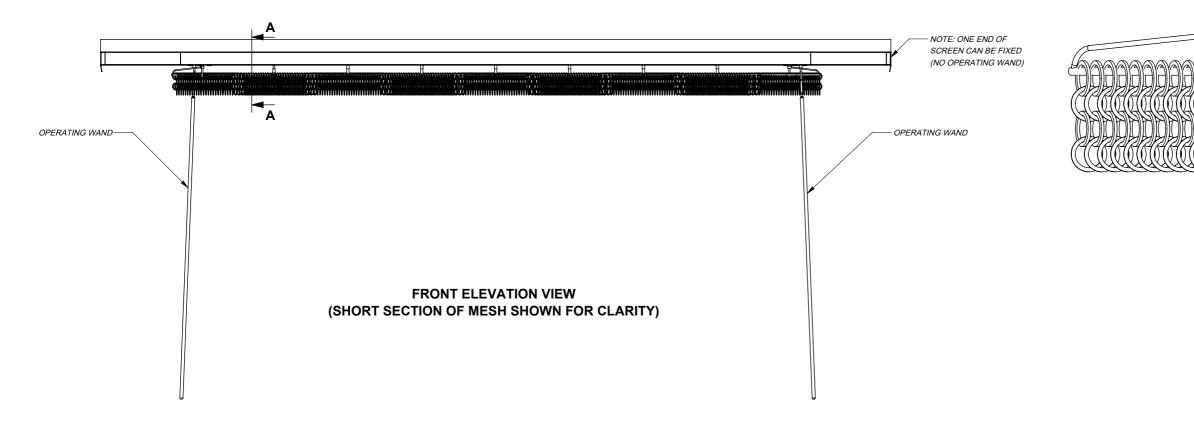

TOP PLAN VIEW (SCREEN SHOWN IN PARIALLY OPEN STATE)

| Kaynemaile Ltd I Nz +64-4473 4989 I usa Toll Free 1855 387 5440<br>Aus Toll Free 1800 231 153 I EM info@kaynemaile.com<br>ADDRESS 109 Nelson Street , Petone 5012, Wellington, New Zealand<br>www.kaynemaile.com | TITLE<br>DWG NO. | KAYNEMAILE FOLDING SCREEN<br>TYPICAL DETAILS<br>04-02-04-000-v01-01 #1 | DRAWN<br>DATE<br>CHK'D |
|------------------------------------------------------------------------------------------------------------------------------------------------------------------------------------------------------------------|------------------|------------------------------------------------------------------------|------------------------|
|                                                                                                                                                                                                                  |                  |                                                                        |                        |